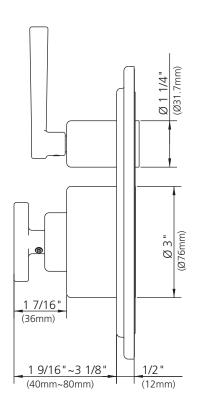

M1-4302

CROSS HANLE PRESSURE BALANCE WITH LEVER 2-WAY DIVERTER TRIM ONLY, TO SUIT M1-4101 ROUGH