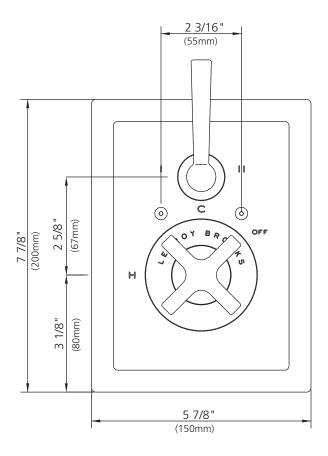

M1-4302

CROSS HANLE PRESSURE BALANCE WITH LEVER 2-WAY DIVERTER TRIM ONLY, TO SUIT M1-4101 ROUGH