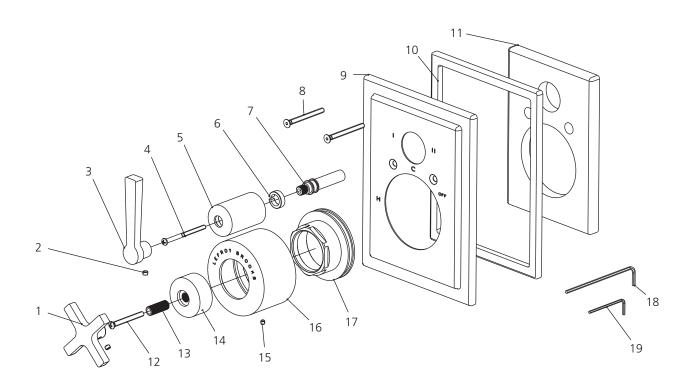

## DIMENSIONAL DATA SHEET

DATE: 21 August 2012

No: A667828

COPYRIGHT © LBIP LTD 2012. ALL RIGHTS RESERVED.

| 1  | Handle (029685)         | 11 | Spacer (013816)         |
|----|-------------------------|----|-------------------------|
| 2  | Set screw (292598)      | 12 | Screw (008115)          |
| 3  | Handle (029686)         | 13 | Stem extension (110389) |
| 4  | Screw (008189)          | 14 | Canopy (018961)         |
| 5  | Canopy (018960)         | 15 | Set screw (065086)      |
| 6  | Clip (012242)           | 16 | Canopy (018959-50)      |
| 7  | Stem extension (110388) | 17 | Adjusting ring (104292) |
| 8  | Screw (008186)          | 18 | Allen key (031220)      |
| 9  | Front plate (006584-50) | 19 | Allen key (031003)      |
| 10 | Oil seal (010940)       |    |                         |